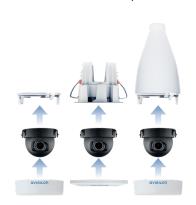

### SMALL AND DISCREET WITH A MODULAR DESIGN

The H4 Mini Dome is the smallest and most discreet camera within the Avigilon H4 platform, offering exceptional image quality at an entry-level price point. Its modular design enables it to snap into surface, in-ceiling or pendant mount adapters for fast and easy installations.

THE H4 MINI DOME'S MODULAR DESIGN OFFERS AN EASY INSTALLATION