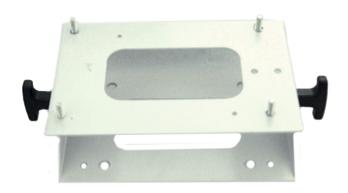

#### General

The FD-MB10 is used to mount a beam detector at an off perpendicular axis. It allows for easy adjustment to ensure that the required angle between 0° and 45° can be achieved. It can be mounted vertically or horizontally.

#### **Details**

- Easy adjustable
- 0° to 45° range