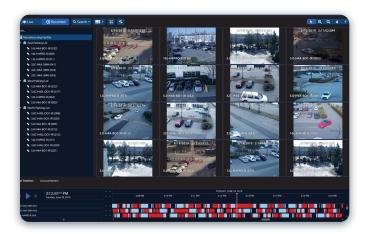

### **POWERFUL SEARCH**

Avigilon Appearance Search technology sorts through hours of video with ease to quickly locate a specific person or vehicle of interest across an entire facility in near real-time.

## FOCUS OF ATTENTION INTERFACE

A cutting-edge user interface for live video monitoring that leverages AI and video analytics technologies to determine what information is important and should be presented to security operators.