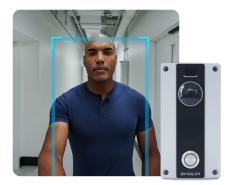

Using ACM<sup>™</sup> and ACC<sup>™</sup> software, you can instantly verify if a person seen carding in on camera matches the ID photo associated with the access card they're using, then lock or unlock the door right from your ACC dashboard.

#### **OPEN-PLATFORM HARDWARE**

Integrates with hardware from Mercury Security and HID Global<sup>®</sup> that scales from just a few readers to larger, more distributed installations.