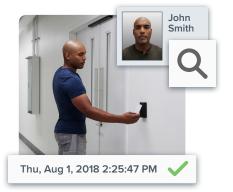

Using ACM<sup>™</sup> and ACC<sup>™</sup> software, you can instantly verify if a person seen carding in on camera matches the ID photo associated with the access card they're using, then lock or unlock the door right from your ACC dashboard.

#### **IDENTITY SEARCH**

Enables fast search for a person of interest using their ACM cardholder information. You can then use Avigilon Appearance Search technology to determine that person's current or previous location on site.