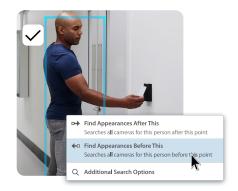

From the same screen you can search for that person by using our Identity Search feature.

Using the video from the most recent time they carded in, you can easily use Avigilon Appearance Search<sup>™</sup> technology to help find their current location on-site or to see where else they have been. It's that simple.

### **POWERFUL SEARCH**

Avigilon Appearance Search technology sorts through hours of video with ease to quickly locate a specific person or vehicle of interest across an entire facility in near real-time.

#### **IDENTITY SEARCH**

Enables fast search for a person of interest using their ACM cardholder information. You can then use Avigilon Appearance Search technology to determine that person's current or previous location on site.