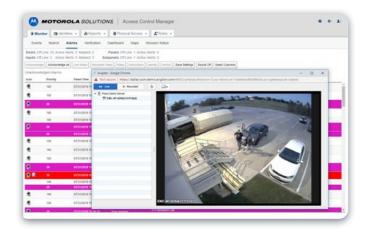

Using ACM<sup>™</sup> and ACC<sup>™</sup> software, you can instantly verify if a person seen carding in on camera matches the ID photo associated with the access card they're using, then lock or unlock the door right from your ACC dashboard.

From the same screen you can search for that person by using our Identity Search feature.

Using the video from the most recent time they carded in, you can easily use Avigilon Appearance Search<sup>™</sup> technology to help find their current location on-site or to see where else they have been. It's that simple.

#### **IDENTITY SEARCH**

Enables fast search for a person of interest using their ACM cardholder information. You can then use Avigilon Appearance Search technology to determine that person's current or previous location on site.