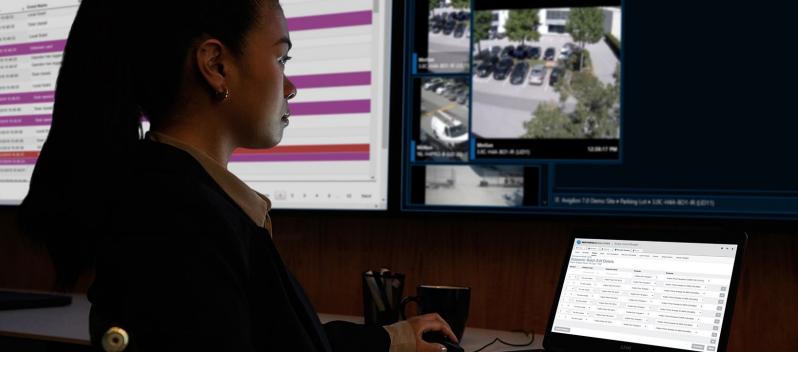

Using ACM<sup>™</sup> and ACC<sup>™</sup> software, you can instantly verify if a person seen carding in on camera matches the ID photo associated with the access card they're using, then lock or unlock the door right from your ACC dashboard.

From the same screen you can search for that person by using our Identity Search feature.

Using the video from the most recent time they carded in, you can easily use Avigilon Appearance Search<sup>™</sup> technology to help find their current location on-site or to see where else they have been. It's that simple.

### **POWERFUL SEARCH**

Avigilon Appearance Search technology sorts through hours of video with ease to quickly locate a specific person or vehicle of interest across an entire facility in near real-time.

## FOCUS OF ATTENTION INTERFACE

A cutting-edge user interface for live video monitoring that leverages AI and video analytics technologies to determine what information is important and should be presented to security operators.