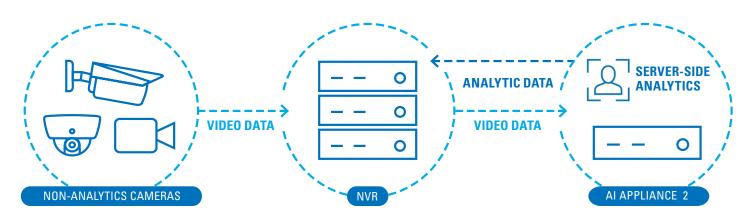

## ENHANCE YOUR SECURITY WITH NEXT-GENERATION VIDEO ANALYTICS

The Al Appliance 2 enhances the security of your site by incorporating Avigilon Next-Generation Video Analytics on non-analytic cameras. The Al Appliance 2 comes in two models to support up to 50 cameras for site scalability and performance. With its Next-Generation Video Analytic capabilities, the Al Appliance can support: expanded object detection classification, Unusual Activity Detection (UAD), Facial Recognition technology, Avigilon Appearance Search technology, and COVID-19 response technologies.

#### **SERVER-SIDE ANALYTICS**

Brings Object Detection, Appearance Search, Facial Recognition, Occupancy Counting, and No Face Mask Detection technologies to existing non-analytic cameras.