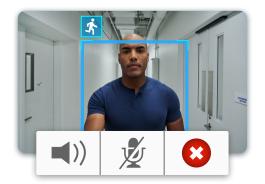

## REMOTELY IDENTIFY, COMMUNICATE AND AUTHORIZE ACCESS

The H4 Video Intercom integrates a 3 MP fisheye camera with a high-performance intercom, featuring echo-canceling and noise reduction technologies, for clear two-way communication with visitors. Combined with Avigilon Control Center (ACC) video management software, this secured entry system enables operators to quickly and easily identify and talk with a visitor before remotely granting access.

#### SELF-LEARNING VIDEO ANALYTICS

Classifies people that appear in front of the intercom for operators to enable Appearance Search\* and sort through hours of video in minutes to locate a person of interest

### APPEARANCE SEARCH

Use ACC<sup>™</sup> software to quickly search for a visitor using Avigilon Appearance Search<sup>™</sup> technology, which incorporates the unique characteristics of a person's face to search for the same individual, even if items such as their clothing change over time