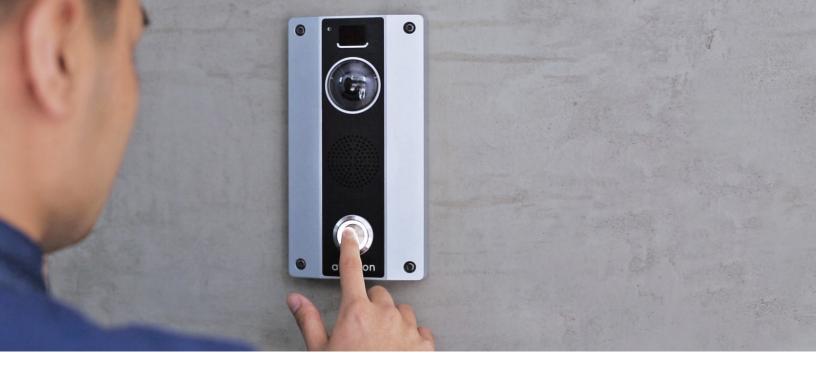

# **H4 VIDEO INTERCOM**

## REMOTELY IDENTIFY, COMMUNICATE AND AUTHORIZE ACCESS

The H4 Video Intercom integrates a 3 MP fisheye camera with a high-performance intercom, featuring echo-canceling and noise reduction technologies, for clear two-way communication with visitors. Combined with Avigilon Control Center (ACC) video management software, this secured entry system enables operators to quickly and easily identify and talk with a visitor before remotely granting access.

#### WIDE ANGLE OF VIEW

120° vertical angle of view to clearly capture individuals of different heights