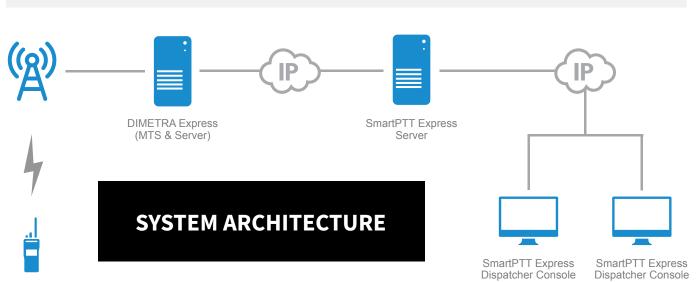

Emergency alarms and calls

Prioritized calls (low/high priority)

#### **DISPATCHER MANAGEMENT**

Flexible output audio channel configuration

Volume control per talkgroup

Activity log (call log)

Touchscreen support

#### **SYSTEM SECURITY**

Centralized event log

Role-based access (dispatcher, privileged dispatcher, supervisor)

Authentication using Windows user credentials

Flexible resource access rights configuration

#### **HIGHLY CUSTOMIZABLE INTERFACE**



### **CONTROL & ANALYTICS**



**VOICE RECORDING** 

Data storage and easy reconstruction of incident details

### PERSONNEL SAFETY



**GPS POSITIONING** 

Exact workers' location at any moment and control of their entering hazardous zones

## **COMING SOON**



**GROUP AND INDIVIDUAL TEXT MESSAGES** 



AMBIENCE LISTENING